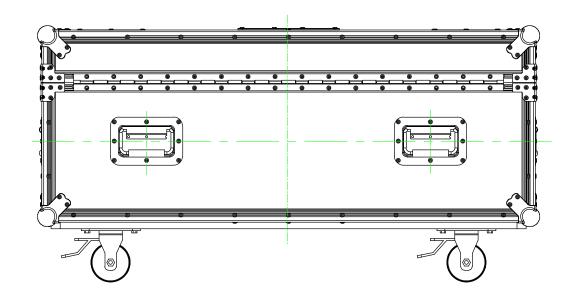

All dimensions are in mm Le misure sono espresse in mm

|                                                                                                                                                                         | Drawing number<br>Disegno numero |                                         |          |    |  |                        |
|-------------------------------------------------------------------------------------------------------------------------------------------------------------------------|----------------------------------|-----------------------------------------|----------|----|--|------------------------|
|                                                                                                                                                                         |                                  | Draw description<br>Descrizione disegno |          |    |  |                        |
|                                                                                                                                                                         |                                  | ROADCASE FOR JETBEAM2/JETSPOT2          |          |    |  |                        |
| on N.<br>one N°                                                                                                                                                         |                                  | Sheet<br>Foglio                         | of<br>di |    |  | Checked<br>Controllato |
| 001                                                                                                                                                                     |                                  | 01                                      |          | 01 |  |                        |
| ull or in part, is strictly prohibited without prior written authorization of Music&Lights<br>ato, riprodotto, mostrato a terzi senza autorizzazione della Music&Lights |                                  |                                         |          |    |  |                        |