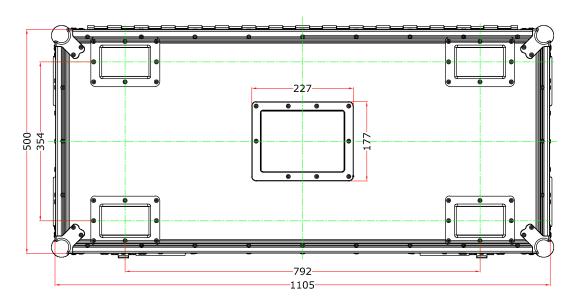

All dimensions are in mm Le misure sono espresse in mm

|                                                                                                                                                                         | Drawing number<br>Disegno numero |                                         |          |    |  |                        |
|-------------------------------------------------------------------------------------------------------------------------------------------------------------------------|----------------------------------|-----------------------------------------|----------|----|--|------------------------|
|                                                                                                                                                                         |                                  | Draw description<br>Descrizione disegno |          |    |  |                        |
|                                                                                                                                                                         |                                  | ROADCASE FOR JETBEAM2/JETSPOT2          |          |    |  |                        |
| on N.<br>one N°                                                                                                                                                         |                                  | Sheet<br>Foglio                         | of<br>di |    |  | Checked<br>Controllato |
| 001                                                                                                                                                                     |                                  | 01                                      |          | 01 |  |                        |
| ull or in part, is strictly prohibited without prior written authorization of Music&Lights<br>ato, riprodotto, mostrato a terzi senza autorizzazione della Music&Lights |                                  |                                         |          |    |  |                        |