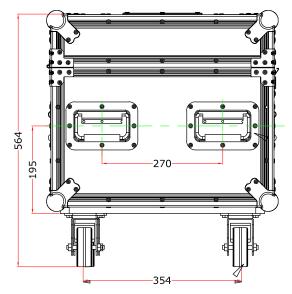

All dimensions are in mm Le misure sono espresse in mm

|                                                                                                                                                                         | Drawing number<br>Disegno numero |                                         |          |    |  |                        |
|-------------------------------------------------------------------------------------------------------------------------------------------------------------------------|----------------------------------|-----------------------------------------|----------|----|--|------------------------|
|                                                                                                                                                                         |                                  | Draw description<br>Descrizione disegno |          |    |  |                        |
|                                                                                                                                                                         |                                  | ROADCASE FOR JETBEAM2/JETSPOT2          |          |    |  |                        |
| on N.<br>one N°                                                                                                                                                         |                                  | Sheet<br>Foglio                         | of<br>di |    |  | Checked<br>Controllato |
| 001                                                                                                                                                                     |                                  | 01                                      |          | 01 |  |                        |
| ull or in part, is strictly prohibited without prior written authorization of Music&Lights<br>ato, riprodotto, mostrato a terzi senza autorizzazione della Music&Lights |                                  |                                         |          |    |  |                        |