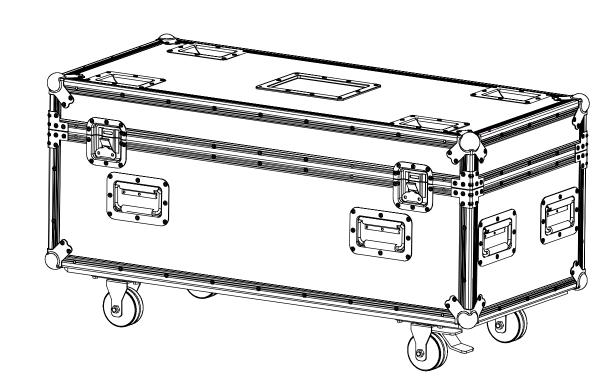

All dimensions are in mm Le misure sono espresse in mm

|                                                                                                                                                                         | Drawing number<br>Disegno numero |                                         |          |    |  |                        |
|-------------------------------------------------------------------------------------------------------------------------------------------------------------------------|----------------------------------|-----------------------------------------|----------|----|--|------------------------|
|                                                                                                                                                                         |                                  | Draw description<br>Descrizione disegno |          |    |  |                        |
|                                                                                                                                                                         |                                  | ROADCASE FOR JETBEAM2/JETSPOT2          |          |    |  |                        |
| on N.<br>one N°                                                                                                                                                         |                                  | Sheet<br>Foglio                         | of<br>di |    |  | Checked<br>Controllato |
| 001                                                                                                                                                                     |                                  | 01                                      |          | 01 |  |                        |
| ull or in part, is strictly prohibited without prior written authorization of Music&Lights<br>ato, riprodotto, mostrato a terzi senza autorizzazione della Music&Lights |                                  |                                         |          |    |  |                        |