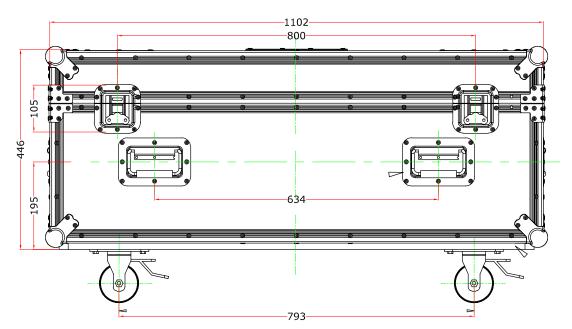

All dimensions are in mm Le misure sono espresse in mm

|                                                                                                                                                                         | Drawing number<br>Disegno numero |                                         |          |    |  |                        |
|-------------------------------------------------------------------------------------------------------------------------------------------------------------------------|----------------------------------|-----------------------------------------|----------|----|--|------------------------|
|                                                                                                                                                                         |                                  | Draw description<br>Descrizione disegno |          |    |  |                        |
|                                                                                                                                                                         |                                  | ROADCASE FOR JETBEAM2/JETSPOT2          |          |    |  |                        |
| on N.<br>one N°                                                                                                                                                         |                                  | Sheet<br>Foglio                         | of<br>di |    |  | Checked<br>Controllato |
| 001                                                                                                                                                                     |                                  | 01                                      |          | 01 |  |                        |
| ull or in part, is strictly prohibited without prior written authorization of Music&Lights<br>ato, riprodotto, mostrato a terzi senza autorizzazione della Music&Lights |                                  |                                         |          |    |  |                        |